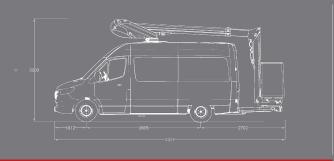

# AERIAL PLATFORM MOUNTED ON A VAN





Demo on demand, contact us:

12 avenue James de Rothschild - 77164 Ferrières-en-Brie, France Tél.: +33.(0)1.60.95.12.47 / Fax.: +33 (0)1.60.05.38.68

Website: www.klubb.com contact@klubb.com







### **KL38P TELESCOPIC AERIAL PLATFORM** mounted on a van

## L38P

#### **WORKING DIAGRAM**



#### **VEHICULE DRAWING**



#### STANDARD SPECIFICATIONS

- Engine start and stop from basket
- Independent emergency electric pump with all the features in the basket for maximum security

- Proportional controls
   Secure access to the working platform
   Hoses and cables are inside the boom structure for maximum protection
- Aluminium boom for optimum stability

#### **AERIAL PLATFORM OPTIONS**

- Signalling devices (triflash, 2 flashing lights, reflective strips)220V electric socket in the basket

- Reinforced suspensions
  Fully opening insulated basket
  Custom fitting out of vehicles
- Side ladder rack
- Rotating basketFibre optic kit (hatch + solder support)
- Green Pack: the platform can be operated with the van engine turned off

For more platform options, please contact us before ordering



14 m *(*45'9