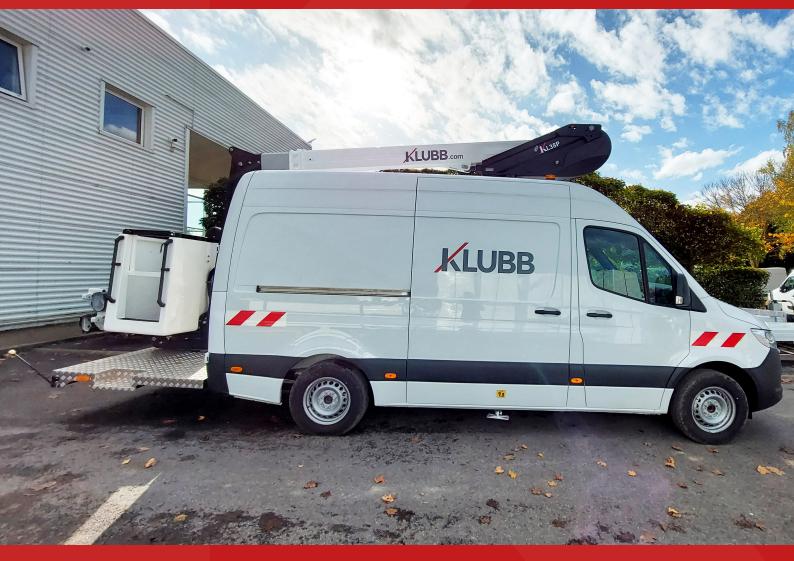

### **KL38P TELESCOPIC AERIAL PLATFORM** mounted on a van

## L38P

Hour counter

**POSSIBLE TYPES OF VEHICLES** 

- RENAULT TRAFIC L1H1
  PEUGEOT EXPERT L2H1

DEMONSTRATION ON DEMAND