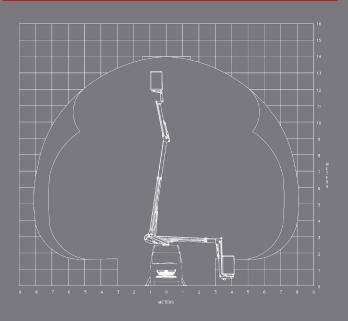

#### **WORKING DIAGRAM**

For more platform options, please contact us before ordering

14 m *(*45'93")

(39'37")

360°

Fly jib

200 kg

outriggers

125 x 75 x 110 cm