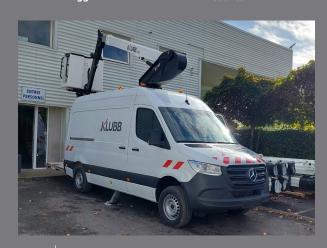

### **KL38P TELESCOPIC AERIAL PLATFORM** mounted on a van

## L38P

#### **VEHICULE DRAWING**

Hour counter

**POSSIBLE TYPES OF VEHICLES** 

- RENAULT TRAFIC L1H1
  PEUGEOT EXPERT L2H1

DEMONSTRATION ON DEMAND